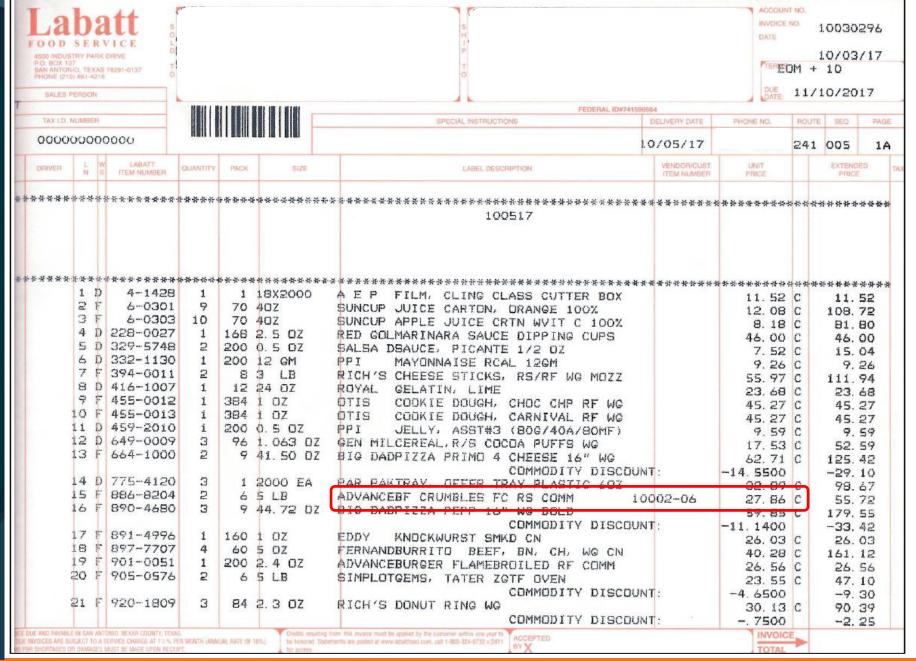

# Modified Fee For Service (MFFS) Description

- Processor sells end product containing USDA Foods to Labatt at a modified price. The value of the USDA Foods has already been taken out of the cost of the case.
- Labatt sells product to school at the modified bid price. No discount is given on the customer's invoice.
- Only districts with pounds can purchase MFFS items.

### MFFS Item On Invoice