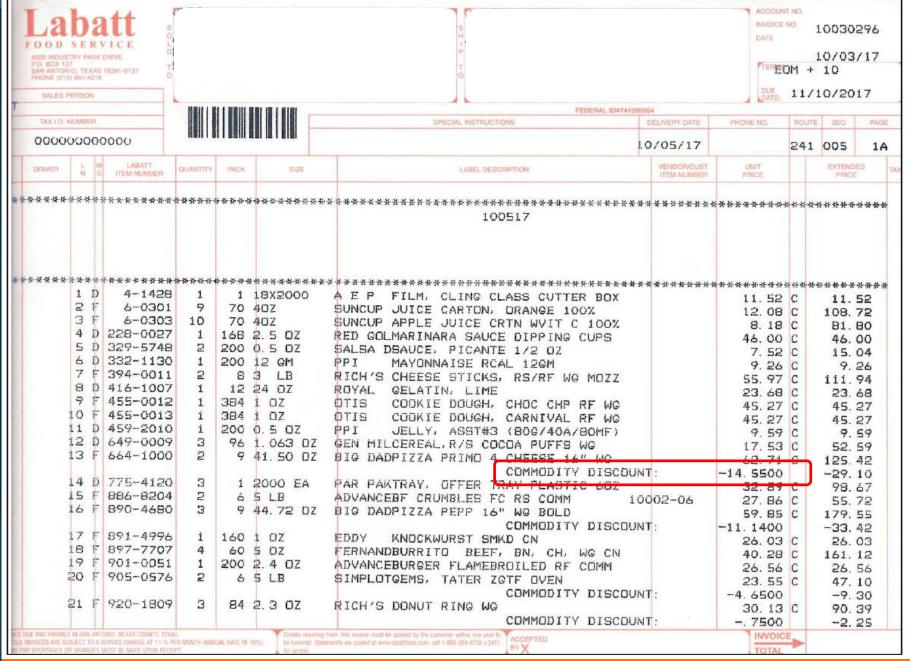

# Net Off Invoice (NOI) Description

- Processor sells end product containing USDA Foods to Labatt at a commercial price.
- Labatt sells product to school at the commercial bid price minus the value of the USDA Foods. <u>Discounts are shown on</u> <u>customer's invoice.</u>
- Labatt collects the value of the USDA Foods discounted to the school back from the Processor.

## Commodity Discount On Invoice